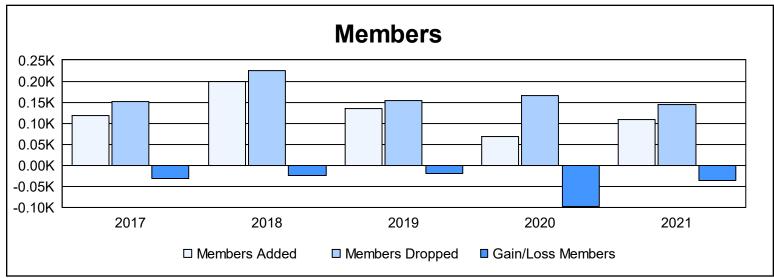

| Year      | New<br>Clubs | Dropped<br>Clubs | Gain/<br>Loss<br>Clubs | New<br>Members | Charter<br>Members | Reinstate<br>Members | Transfer<br>Members | Total<br>Member<br>Added | Total<br>Members<br>Dropped | Gain/<br>Loss<br>Members |
|-----------|--------------|------------------|------------------------|----------------|--------------------|----------------------|---------------------|--------------------------|-----------------------------|--------------------------|
| 2016-2017 | 0            | Ö                | 0                      | 111            | 2                  | 2                    | 4                   | 119                      | 151                         | -32                      |
| 2017-2018 | 0            | 0                | 0                      | 165            | 6                  | 23                   | 6                   | 200                      | 224                         | -24                      |
| 2018-2019 | 0            | 1                | -1                     | 118            | 0                  | 8                    | 9                   | 135                      | 154                         | -19                      |
| 2019-2020 | 0            | 2                | -2                     | 60             | 0                  | 2                    | 6                   | 68                       | 166                         | -98                      |
| 2020-2021 | 1            | 1                | 0                      | 56             | 46                 | 4                    | 3                   | 109                      | 145                         | -36                      |
| Average   | 0            | 1                | -1                     | 102            | 11                 | 8                    | 6                   | 126                      | 168                         | -42                      |