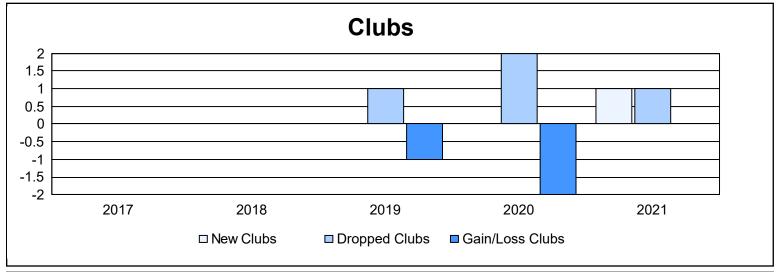

| Year      | New<br>Clubs | Dropped<br>Clubs | Gain/<br>Loss<br>Clubs | New<br>Members | Charter<br>Members | Reinstate<br>Members | Transfer<br>Members | Total<br>Member<br>Added | Total<br>Members<br>Dropped | Gain/<br>Loss<br>Members |
|-----------|--------------|------------------|------------------------|----------------|--------------------|----------------------|---------------------|--------------------------|-----------------------------|--------------------------|
| 2016-2017 | 0            | Ö                | 0                      | 111            | 2                  | 2                    | 4                   | 119                      | 151                         | -32                      |
| 2017-2018 | 0            | 0                | 0                      | 165            | 6                  | 23                   | 6                   | 200                      | 224                         | -24                      |
| 2018-2019 | 0            | 1                | -1                     | 118            | 0                  | 8                    | 9                   | 135                      | 154                         | -19                      |
| 2019-2020 | 0            | 2                | -2                     | 60             | 0                  | 2                    | 6                   | 68                       | 166                         | -98                      |
| 2020-2021 | 1            | 1                | 0                      | 56             | 46                 | 4                    | 3                   | 109                      | 145                         | -36                      |
| Average   | 0            | 1                | -1                     | 102            | 11                 | 8                    | 6                   | 126                      | 168                         | -42                      |